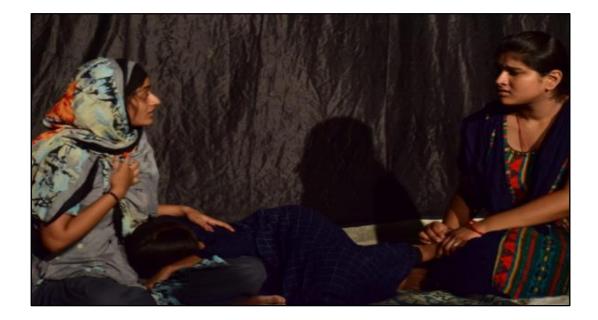

#### YAMUNA FESTIVAL

Jharokha performed in **Yamuna 3.0**, the **annual cultural fest** of Shyam Lal College.

On the **first day** of the event i.e., **18th April, 2023**, the team **performed** its annual production **Samaj-Ek Khel** with significant background music and well-themed lighting. The play was appreciated by everyone with a standing ovation and a huge round of applause.