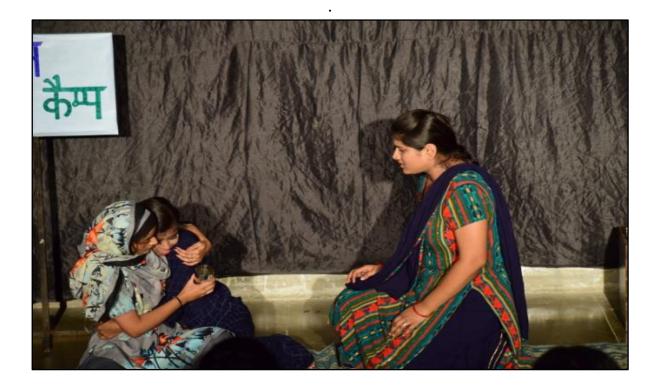

#### YAMUNA FESTIVAL

Jharokha performed in **Yamuna 3.0**, the **annual cultural fest** of Shyam Lal College.

On the **first day** of the event i.e., **18th April, 2023**, the team **performed** its annual production **Samaj-Ek Khel** with significant background music and well-themed lighting. The play was appreciated by everyone with a standing ovation and a huge round of applause.