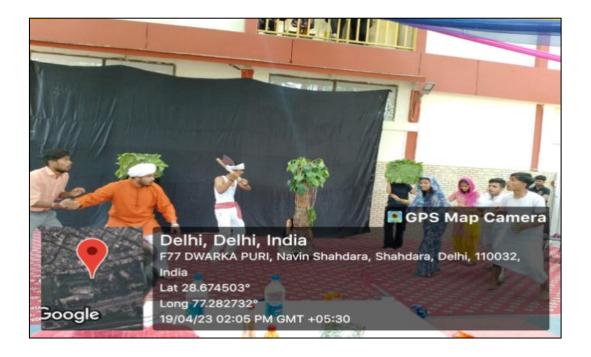

#### YAMUNA FESTIVAL

Jharokha performed in **Yamuna 3.0**, the **annual cultural fest** of Shyam Lal College.

On the **first day** of the event i.e., **18th April, 2023**, the team **performed** its annual production **Samaj-Ek Khel** with significant background music and well-themed lighting. The play was appreciated by everyone with a standing ovation and a huge round of applause.